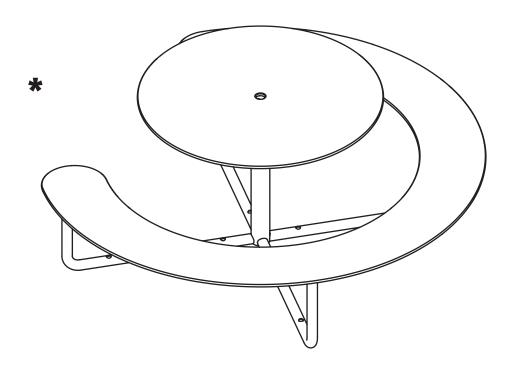

### 3: FIXATION OF TABLE ONTO CENTER TUBE

After the seat has been fitted, the table can be carefully laid on the center tube. The table comes with a steel frame, ready for mounting on the center tube. All 4x M10x12 bolts are loosely screwed in and retightened.

### Placement of table

Carefully place the table on top of the center tube.

## Fastening of the table Use M10x12 bolts to fasten the tables to the center tube.