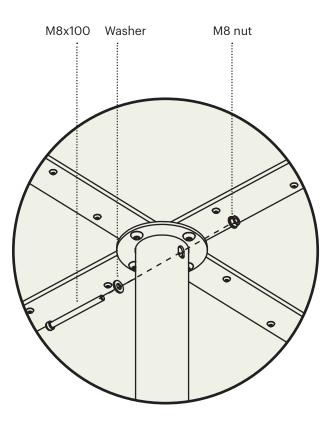

### 4: FIXATION OF DISC

Lastly, insert the disc and fixate it through the center tube. Use M8x100, washer and nut.

### Fastening of the disc

Use M8x100 bolt, nut and washer to fixate.