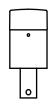

### 1: FIXATION OF LEGS ONTO CENTER TUBE

Place the center tube with the flange against the ground. Each leg is mounted with an M10x20 bolt from the inside of the center tube. Tighten the bolts firmly.

### Fastening of the leg.

The bolt is passed through the hole from the inside. Use the Allen key only when the bolt has gotten hold of the thread.