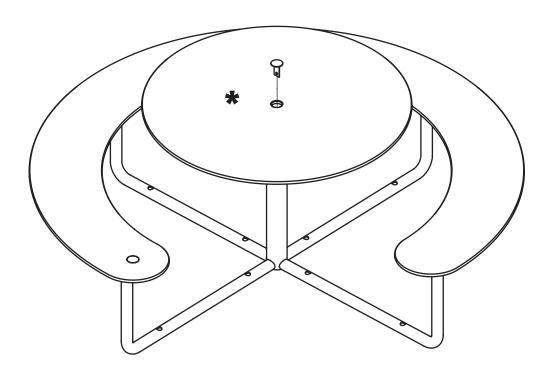

### 4: FIXATION OF DISC

Lastly, insert the disc and fixate it through the center tube. Use M8x100, washer and nut.

### Insert the disc

The disc fits in the milled surface.

### Fastening of the disc

Use M8x100 bolt, nut and washer to fixate.