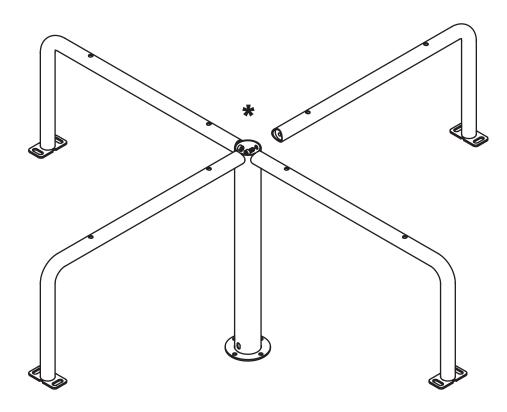

### 1: FIXATION OF LEGS ONTO CENTER TUBE

Place the center tube with the flange against the ground. Each leg is mounted with an M10x20 bolt from the inside of the center tube. Tighten the bolts firmly.

### Fastening of the leg.

The bolt is passed through the hole from the inside. Use the Allen key only when the bolt has gotten hold of the thread.