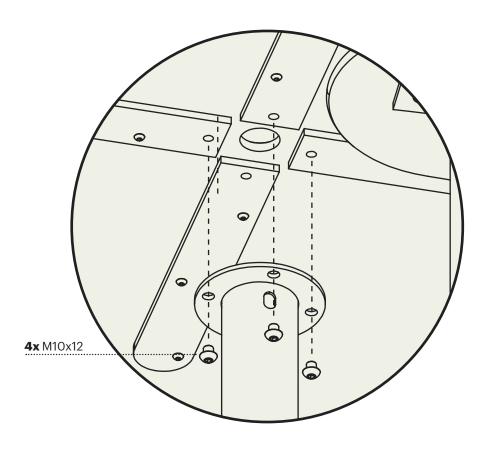

### 3: FIXATION OF TABLE ONTO CENTER TUBE

After the seat has been fitted, the table can be carefully laid on the center tube. The table comes with a steel frame, ready for mounting on the center tube. All 4x M10x12 bolts are loosely screwed in and retightened.

## Fastening of the table Use M10x12 bolts to fasten the tables to the center tube.