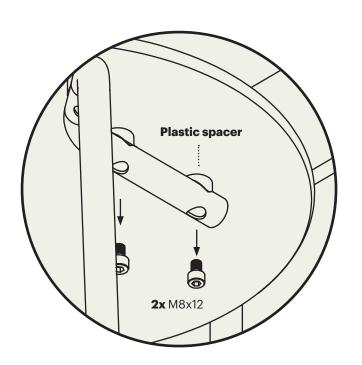

### 1: FIXATION OF ARMREST AND SIDE TABLE

When mounting the armrest, unscrew the two rear bolts, and remove the two plastic spacers. Make sure to align the armrest in parallel with the chair leg, before tightening the bolts.

It is the same procedure when mounting the side table. We recommend finding the desired angle of the chairs before fastening the side table in place.

2x 202 + side table

Step 1:

Unscrew the M8 bolts and remove the plastic spacers.

#### **ATTENTION:**

- Only use provided bolts!
- Do not overtighten

#### Step 2:

After placement fasten the M8 bolts. Use grease to the bolts stick to the allen key, for easier mounting.