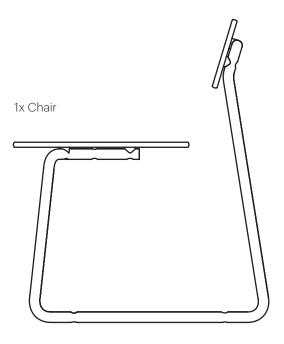

# PLATEAU CITY CHAIR

**#202** MOUNTING GUIDE

# **ITEM LIST**

Plateau City Chair

• No additional assembly required

Tools (not included)

• Allen key set

ADD-ONS

Add-ons are not included with standard chair