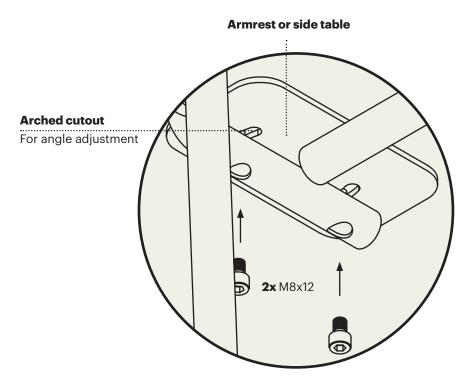

### 1: FIXATION OF ARMREST AND SIDE TABLE

When mounting the armrest, unscrew the two rear bolts, and remove the two plastic spacers. Make sure to align the armrest in parallel with the chair leg, before tightening the bolts.

It is the same procedure when mounting the side table. We recommend finding the desired angle of the chairs before fastening the side table in place.

2x 202 + side table

Step 1:

Unscrew the M8 bolts and remove the plastic spacers.

#### **ATTENTION:**

- Only use provided bolts!
- Do not overtighten

#### Step 2:

After placement fasten the M8 bolts. Use grease to the bolts stick to the allen key, for easier mounting.