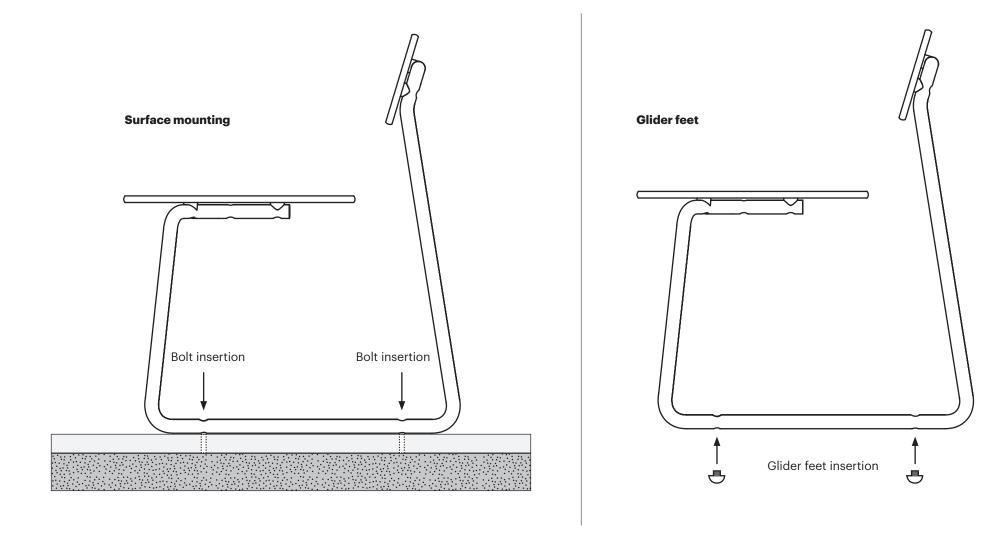

## 2: SURFACE MOUNTING OR GLIDER FEET

Use 4x bolts for surface mounting (not included). The chair is placed in the desired position on the surface. Prepare the surface for fixation. Entry hole in the chair frame is Ø16 mm and exit hole Ø14. Be aware of surface impurities and bumps before mounting. Alternatively, 4x rubber feat are inserted.