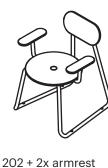

# **ITEM LIST**

Plateau City Chair

• No additional assembly required

Tools (not included)

• Allen key set

ADD-ONS

Add-ons are not included with standard chair

### 1: FIXATION OF ARMREST AND SIDE TABLE

When mounting the armrest, unscrew the two rear bolts, and remove the two plastic spacers. Make sure to align the armrest in parallel with the chair leg, before tightening the bolts.

It is the same procedure when mounting the side table. We recommend finding the desired angle of the chairs before fastening the side table in place.

2x 202 + side table

Step 1:

Unscrew the M8 bolts and remove the plastic spacers.