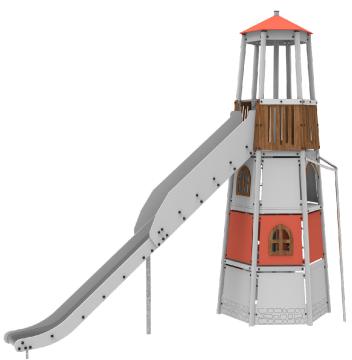

# **PRODUCT DATASHEET**

P7A R1200

### **DEVICE SPECIFICATION:**

Age range: 3+

Safety zone: 1034 cm x 723 cm Safety zone area: 49,9 m

Free fall height: 298 cm

Length: 584 cm Width: 223 cm Height: 540cm

In accordance w/ PN-EN standards:1176-1:2017, 1176-3:2017