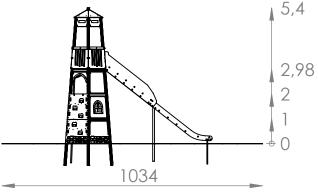

### **DEVICE SPECIFICATION:**

Age range: 3+

Safety zone: 1034 cm x 723 cm Safety zone area: 49,9 m

Free fall height: 298 cm

Length: 584 cm Width: 223 cm Height: 540cm

In accordance w/ PN-EN standards:1176-1:2017, 1176-3:2017