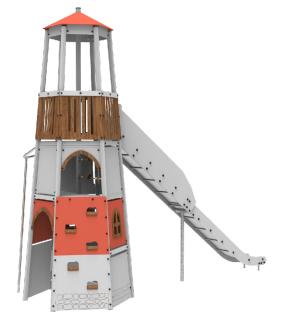

# **PRODUCT DATASHEET**

P7A R1200

### **DEVICE SPECIFICATION:**

Age range: 3+

Safety zone: 1034 cm x 723 cm Safety zone area: 49,9 m

Free fall height: 298 cm

Length: 584 cm Width: 223 cm Height: 540cm

In accordance w/ PN-EN standards:1176-1:2017, 1176-3:2017