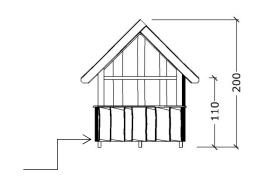

Plan, safety zone (no safety surfacing ar required)

Marking is placed here

Elevation

| Stamp / signature: | Safety area,<br>Elevation, front - side |               |             | NOLES        |  |  |  |  |
|--------------------|-----------------------------------------|---------------|-------------|--------------|--|--|--|--|
|                    | Date:04.09.2012                         | Dr.Nr:RLV T-2 | Format: A4  | Safety zone: |  |  |  |  |
|                    | Sign:SE/Aps                             | Rev:          | Scale: 1:50 | Page: 2 of 2 |  |  |  |  |
| NOUTO A /C         |                                         |               |             |              |  |  |  |  |