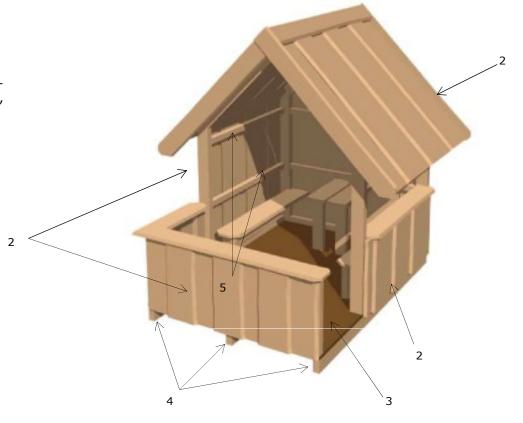

## **Technical specifications:**

Se our cataloque page 72

| Part | list:           |       |                 |              |                  |
|------|-----------------|-------|-----------------|--------------|------------------|
| No:  | Name:           | Pcs.: | Dimension:      | Drawing nr.: | Certificate nr.: |
| 1    | Play house      | 1     | 185X200X200     |              |                  |
| 2    | Rubinia         |       | 200-225 x 22 mm |              |                  |
| 3    | Playwood, Bodex |       | 21 mm           |              |                  |
| 4    | Larch           |       | 45 x 90 mm      |              |                  |
| 5    | Larch           |       | 45 x 45 mm      |              |                  |
|      |                 |       |                 |              |                  |
|      |                 |       |                 |              |                  |

| Stamp / signature:                                                                         | Subject: 3d dr<br>Part | NOLES         |           |              |  |  |  |  |
|--------------------------------------------------------------------------------------------|------------------------|---------------|-----------|--------------|--|--|--|--|
|                                                                                            | Date:04.09.2012        | Dr.Nr:RLV T-1 | Format:A4 | Safety zone: |  |  |  |  |
|                                                                                            | Sign:SE/Aps            | Rev:          | Scale:    | Page: 1 of 2 |  |  |  |  |
| NOLES A/S Brogesvej 18 7441 Bording Phone +45 86 86 10 55 mail:info@noles.dk web:www.noles |                        |               |           |              |  |  |  |  |