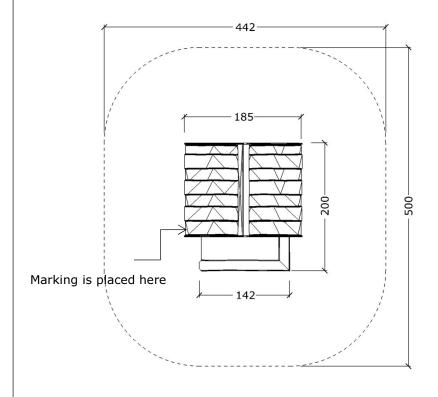

Plan, safety zone (no safety surfacing ar required)

Marking is placed here

Elevation

| Stamp / signature: | Safety area,<br>Elevation, front - side |               |             | NOLES        |  |  |  |  |
|--------------------|-----------------------------------------|---------------|-------------|--------------|--|--|--|--|
|                    | Date:04.09.2012                         | Dr.Nr:RLV T-2 | Format: A4  | Safety zone: |  |  |  |  |
|                    | Sign:SE/Aps                             | Rev:          | Scale: 1:50 | Page: 2 of 2 |  |  |  |  |
| NOUTO A /C         |                                         |               |             |              |  |  |  |  |