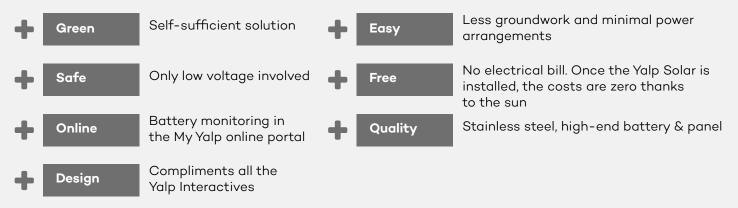

er cable. **A new way to power**.

### Description

1. Completely black solar panel + no cables in view

2. Yalp y-shape, resembling a hand supporting the panel towards the sun. 90° adjustable

3. Stainless steel + color matching the interactive play equipment.

4. Battery foot. Offers stability to the posts and creates easy access for maintenance.

### Yalp Solar is developed explicitly for Yalp's interactive play equipment



## Yalp interactives can be put in (energy saving) Eco Mode

In Eco Mode, the interactive will switch off during standby mode and switch on when the button is pressed.

create · innovate · educate

contact@yalp.com

+31 (0)547 289 410

### AMAZING COLORS AVAILABLE



The Solar is available in different colors, ask us for the possibilities

### The best features

4



#### Let the sun work for you

Find out how Yalp Solar can power your Yalp Interactive product. Visit our website or contact us directly!

create : innovate · educate

contact@yalp.com

+31 (0)547 289 410