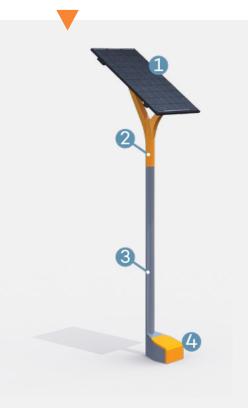

### Description

1. Completely black solar panel + no cables in view

2. Yalp y-shape, resembling a hand supporting the panel towards the sun. 90° adjustable

3. Stainless steel + color matching the interactive play equipment.

4. Battery foot. Offers stability to the posts and creates easy access for maintenance.