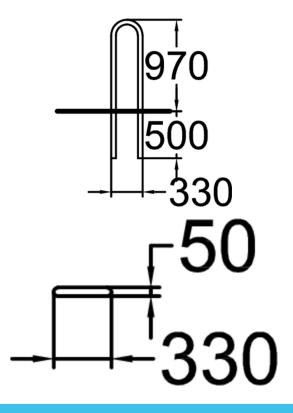

| Product length, mm | 330                               |
|--------------------|-----------------------------------|
| Product width, mm  | 50                                |
| Product height, mm | 970                               |
| Foundation options | deep_mounting<br>surface_mounting |