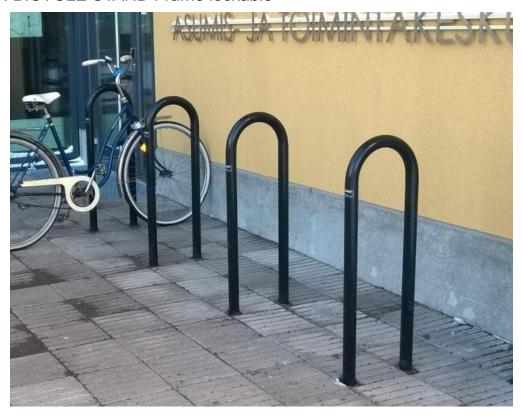

## **NF8600M**

BÅGEN BICYCLE STAND Frame lockable

You can lock your bicycle from it's frame to Bågen bicycle stand. The design is simply and smooth so it fits most environments. One Bågen takes two bicycles, one on each side, and recommended free space between stands is 80-100 cm leaving 40-50 cm space for each bicycle. Bågen has two installation versions; deep mounting with wet concrete and surface mounting with fixing plate to be bolted on concrete or asphalt.