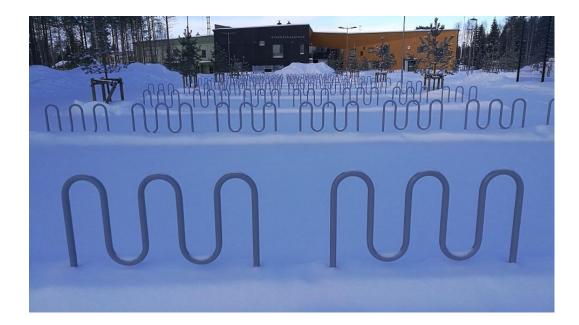

## NF8500M

VÅGEN BICYCLE STAND, Frame lockable

Vågen has elegant and exiting wave imitation design and you can lock your and three other bicycles from bicycle frame to the stand. And in high density use three more bikes can be added from the opposite side of the stand, so maximum of seven bikes safely stored. Vågen has two installation versions; deep mounting with wet concrete and surface mounting with fixing plate to be bolted on concrete or asphalt.