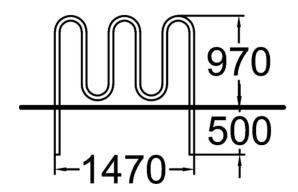

| Product length, mm | 1470                              |
|--------------------|-----------------------------------|
| Product width, mm  | 50                                |
| Product height, mm | 970                               |
| Foundation options | deep_mounting<br>surface_mounting |