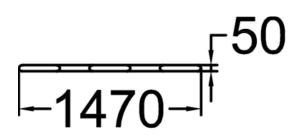

| Product length, mm | 1470                              |
|--------------------|-----------------------------------|
| Product width, mm  | 50                                |
| Product height, mm | 970                               |
| Foundation options | deep_mounting<br>surface_mounting |