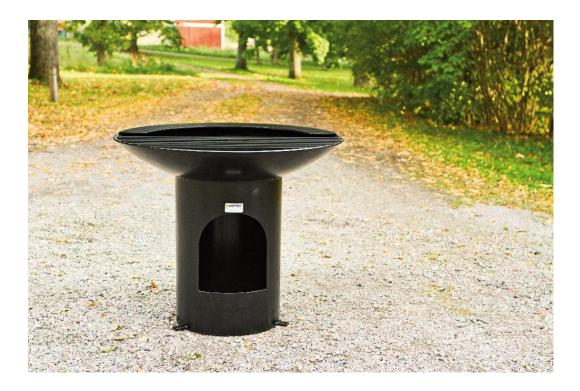

## NF7694 GRILL

Barbecue for parks and playgrounds. Tina is a perfect barbecue for a courtyard or park playground. The barbecue is 800 mm in diameter, with a storage area on one side. Like other barbecues in Lappset's park range, the Tina barbecue has a drainage hole in the middle and is made from weather-resistant powder-coated steel. The firewood should be placed under the grade.