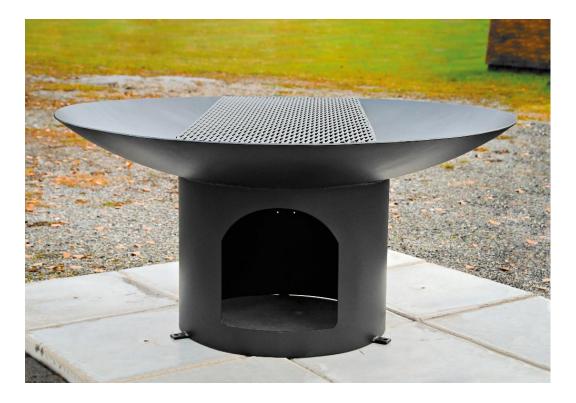

## **NF7691** GRILL

The Mika barbecue is ideal for any large social event. Mika measures 1250 mm in diameter and has close rungs and a drainage hole in the middle. Like other barbecues in Lappset's park range, the Mika barbecue is made from weather-resistant powder-coated steel. The firewood should be placed under the grade.

| Product length, mm | 1250                                 |
|--------------------|--------------------------------------|
| Product width, mm  | 1250                                 |
| Product height, mm | 650                                  |
| Foundation options | surface_mounting<br>ground_anchoring |
| Metal              | ep_mounting                          |