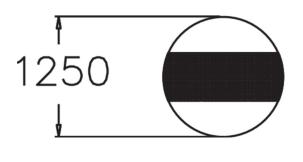

## **NF7691** GRILL

The Mika barbecue is ideal for any large social event. Mika measures 1250 mm in diameter and has close rungs and a drainage hole in the middle. Like other barbecues in Lappset's park range, the Mika barbecue is made from weather-resistant powder-coated steel. The firewood should be placed under the grade.

| Product length, mm | 1250                                 |
|--------------------|--------------------------------------|
| Product width, mm  | 1250                                 |
| Product height, mm | 650                                  |
| Foundation options | surface_mounting<br>ground_anchoring |
| Metal              | ep_mounting                          |