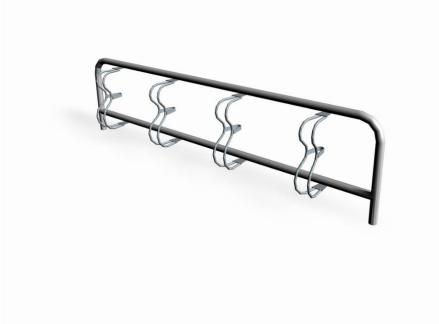

Single-sided cycle rack. Cycle rack with single-sided parking for four bikes. The number of spaces can be increased with an extension section. The rack is made from rounded angled steel with adjustable brackets. A frame mount is available as an accessory, allowing the entire cycle rack to be locked. The Lappset Urban range has numerous options for parking bicycles.