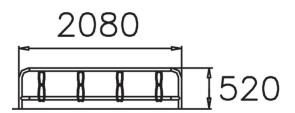

| Product length, mm | 2040          |
|--------------------|---------------|
| Product height, mm | 550           |
| Foundation options | deep_mounting |
| Metal              | 6660          |

LAPPSET GROUP LTD P.O. Box 8146, 96101 Rovaniemi, Finland lappset@lappset.com | www.lappset.com