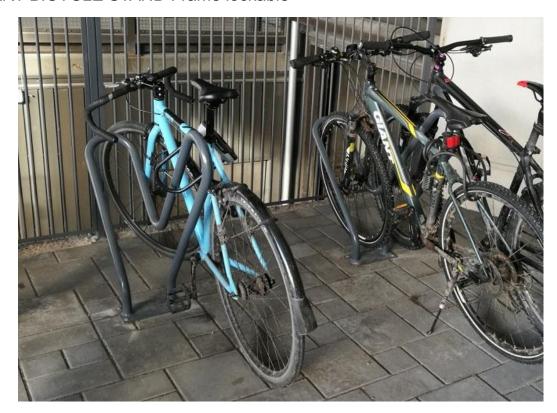

## **HEART BICYCLE STAND Frame lockable**

Beautiful in design and excellent in action, the Heart bicycle stand gives full support to the front wheel of bicycle, including even 12 cm wide fat bike tyres. With frame locking feature of course. The Heart can take two bicycles, the second one on the right side of the tube frame. Recommended free space between stands is 60-80 cm. Heart has two installation versions; deep mounting with wet concrete and surface mounting with fixing plate bolted on concrete or asphalt.