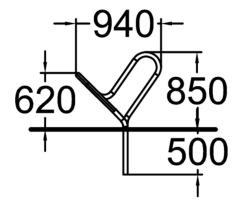

|      | }                                            | -50 |
|------|----------------------------------------------|-----|
|      |                                              | =   |
| 330- | <sup>1</sup> - <sup>1</sup> 940 <sup>1</sup> | -   |

| Product length, mm | 940                               |
|--------------------|-----------------------------------|
| Product width, mm  | 330                               |
| Product height, mm | 850                               |
| Foundation options | deep_mounting<br>surface_mounting |