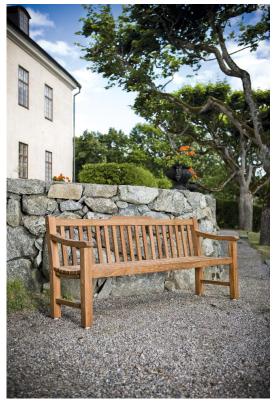

## NF2732-1 BÅSTAD SOFFA

Classic country-garden-style park bench. Båstad is an elegant, country-garden-style free-standing park bench. This stylish, romantic item of park furniture suits most environments, but is most at home in lush green parks and gardens. Lappset's Båstad bench comes in jatoba or pine (NF2731).