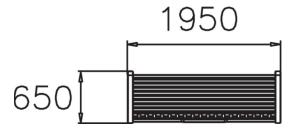

| Product length, mm | 1950          |  |
|--------------------|---------------|--|
| Product width, mm  | 660           |  |
| Product height, mm | 880           |  |
| Foundation options | free_standing |  |
| Wood               | 6             |  |