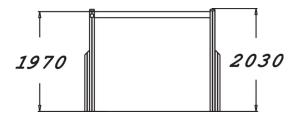

## HANGING FRAME

Hanging frame with monkey bars. The ladder can be used for climbing with or without feet. The set is also suitable for chin-ups and various static holds such as L-holds or chin-up holds. The hanging frame is excellent for diverse upper-body and core exercises. The total height is 2030 mm.

| User age                      | 6+                      |
|-------------------------------|-------------------------|
| Number of users               | 2                       |
| Product length, mm            | 2680                    |
| Product width, mm             | 890                     |
| Product height, mm            | 2030                    |
| Impact area, m <sup>2</sup>   | 22.9                    |
| Falling space, m <sup>2</sup> | 22.9                    |
| Height required, mm           | 2100                    |
| Max. free fall height, mm     | 1970                    |
| Safety info                   | EN 16630, EN 1176-1 TÜV |
| Installation time (for 1), H  | 1                       |
| Foundation options            | deep_mounting           |
| Wood                          | 6                       |
| Metal                         | 6                       |