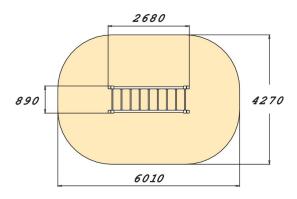

| User age                      | 6+                      |
|-------------------------------|-------------------------|
| Number of users               | 2                       |
| Product length, mm            | 2680                    |
| Product width, mm             | 890                     |
| Product height, mm            | 2030                    |
| Impact area, m <sup>2</sup>   | 22.9                    |
| Falling space, m <sup>2</sup> | 22.9                    |
| Height required, mm           | 2100                    |
| Max. free fall height, mm     | 1970                    |
| Safety info                   | EN 16630, EN 1176-1 TÜV |
| Installation time (for 1), H  | 1                       |
| Foundation options            | deep_mounting           |
| Wood                          | 6                       |
| Metal                         | 6                       |