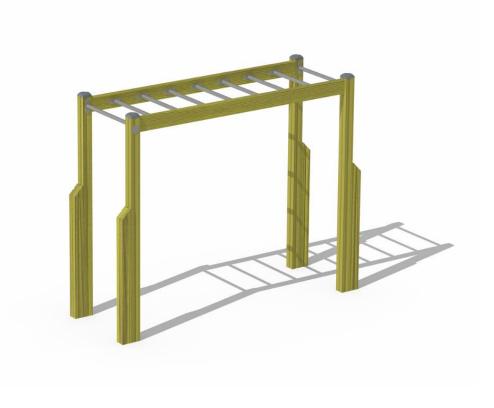

## HANGING FRAME

Hanging frame with monkey bars. The ladder can be used for climbing with or without feet. The set is also suitable for chin-ups and various static holds such as L-holds or chin-up holds. The hanging frame is excellent for diverse upper-body and core exercises. The total height is 2030 mm.