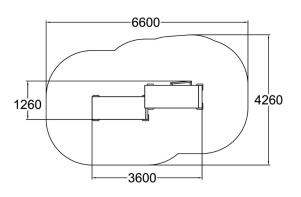

| Product length, mm        | 3600                           |
|---------------------------|--------------------------------|
| Product width, mm         | 1260                           |
| Product height, mm        | 1500                           |
| Height required, mm       | 3600                           |
| Max. free fall height, mm | 1500                           |
| Safety info               | EN 16899 TÜV                   |
| Foundation options        | deep_mounting surface_mounting |
| Wood                      | 6                              |
| Metal                     |                                |