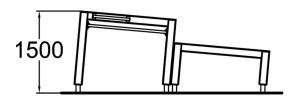

| Product length, mm        | 3600                           |
|---------------------------|--------------------------------|
| Product width, mm         | 1260                           |
| Product height, mm        | 1500                           |
| Height required, mm       | 3600                           |
| Max. free fall height, mm | 1500                           |
| Safety info               | EN 16899 TÜV                   |
| Foundation options        | deep_mounting surface_mounting |
| Wood                      | 6                              |
| Metal                     |                                |