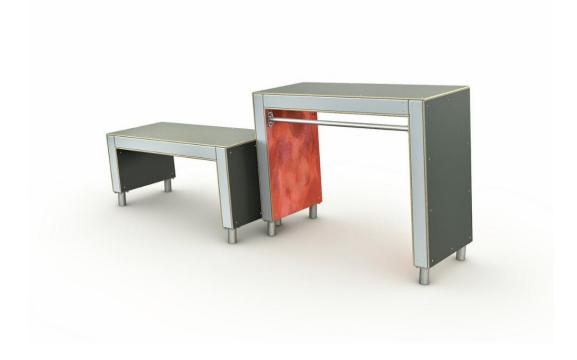

## Base Double S2

This combination of two bases offers various functions with go through's as well as vaults, pop-vaults, different beginner friendly wall techniques and climbing. The Bar elements adds hanging to the list of functions for kids. The slanted set up invites to jump in and try a run. The colours of the graphic elements in the inner walls of the higher Base are deriverd from the mural in the same area. This creates the unified and unique look that inspires to move.