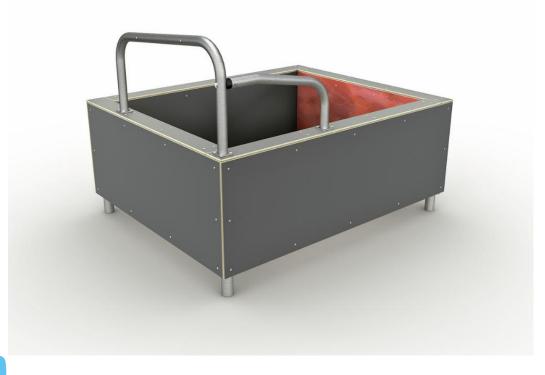

Top of the line vaulting square gets your vaulting skills to a new level with perfect wall heigth and surface. Want to combine vault to another vault, precision landing or underbar? No problem! "Vault square U" has all these functions packed in one single product. It also offers intuitive loop for balancing drills and games. Inner walls always have coloured graphic elements. Colours are derived from other elements in the layout.