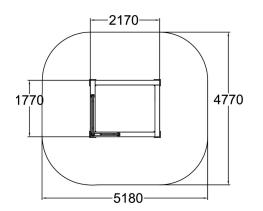

| Product length, mm        | 2220                              |
|---------------------------|-----------------------------------|
| Product width, mm         | 1820                              |
| Product height, mm        | 1580                              |
| Height required, mm       | 3880                              |
| Max. free fall height, mm | 1580                              |
| Safety info               | EN 16899 TÜV                      |
| Foundation options        | deep_mounting<br>surface_mounting |
| Wood                      | 6                                 |
| Metal                     | 4                                 |