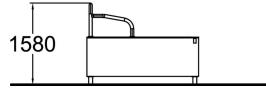

| Product length, mm        | 2220                              |
|---------------------------|-----------------------------------|
| Product width, mm         | 1820                              |
| Product height, mm        | 1580                              |
| Height required, mm       | 3880                              |
| Max. free fall height, mm | 1580                              |
| Safety info               | EN 16899 TÜV                      |
| Foundation options        | deep_mounting<br>surface_mounting |
| Wood                      | 6                                 |
| Metal                     | 4                                 |