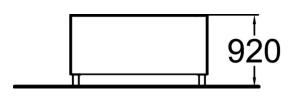

| Product length, mm            | 2170                           |
|-------------------------------|--------------------------------|
| Product width, mm             | 1770                           |
| Product height, mm            | 920                            |
| Falling space, m <sup>2</sup> | 22.7                           |
| Height required, mm           | 3020                           |
| Max. free fall height, mm     | 920                            |
| Safety info                   | EN 16899                       |
| Foundation options            | deep_mounting surface mounting |
| Wood                          |                                |
| Metal                         |                                |