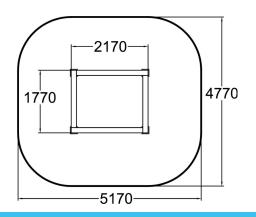

| Product length, mm            | 2170                           |
|-------------------------------|--------------------------------|
| Product width, mm             | 1770                           |
| Product height, mm            | 920                            |
| Falling space, m <sup>2</sup> | 22.7                           |
| Height required, mm           | 3020                           |
| Max. free fall height, mm     | 920                            |
| Safety info                   | EN 16899                       |
| Foundation options            | deep_mounting surface mounting |
| Wood                          |                                |
| Metal                         |                                |