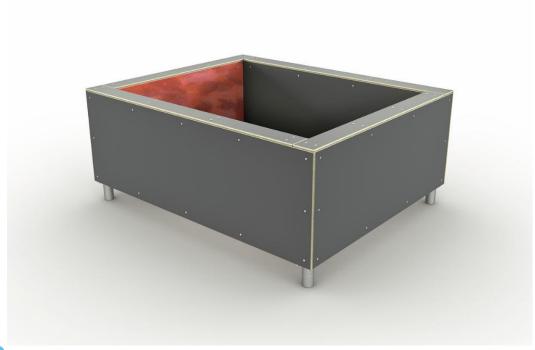

## Vault Square

Little brother of Vault Square U is a perfect friend to go out vaulting with. Combine vaults, precision jumps, balancing. Four walls in one product provide endless chances for continuing movement especially when combined with other Dash Parkour products. It also offers intuitive loop for balancing drills and games. Inner walls always have coloured graphic elements. Colours are derived from other elements in the layout.