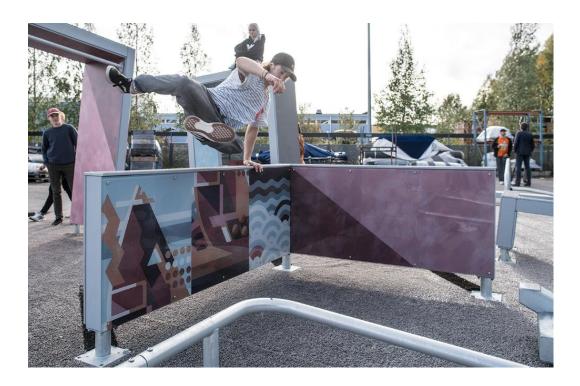

## Vault L

Vault L is made for vaulting first of all. The L-shape provides directional versatility and invites to continue movement. With the wall height of 920mm the Vault L suits best for youth and adults. Vault products have other functions as well such as balancing, take offs and landing and wall techniques, especially when combined with other products. The product always comes with mural and inner wall colouring with creative shapes. Graphics give the creative look which is characteristic to the whole Dash Parkour series.