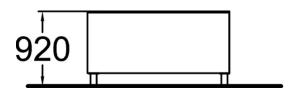

## Vault L

Vault L is made for vaulting first of all. The L-shape provides directional versatility and invites to continue movement. With the wall height of 920mm the Vault L suits best for youth and adults. Vault products have other functions as well such as balancing, take offs and landing and wall techniques, especially when combined with other products. The product always comes with mural and inner wall colouring with creative shapes. Graphics give the creative look which is characteristic to the whole Dash Parkour series.

| Product length, mm            | 2140                           |
|-------------------------------|--------------------------------|
| Product width, mm             | 1750                           |
| Product height, mm            | 920                            |
| Falling space, m <sup>2</sup> | 18.8                           |
| Height required, mm           | 3020                           |
| Max. free fall height, mm     | 920                            |
| Safety info                   | EN 16899 TÜV                   |
| Foundation options            | deep_mounting surface mounting |
| Wood                          |                                |
| Metal                         | 6                              |