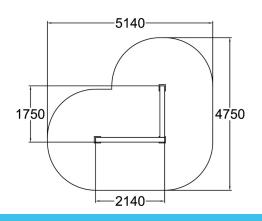

| Product length, mm            | 2140                           |
|-------------------------------|--------------------------------|
| Product width, mm             | 1750                           |
| Product height, mm            | 920                            |
| Falling space, m <sup>2</sup> | 18.8                           |
| Height required, mm           | 3020                           |
| Max. free fall height, mm     | 920                            |
| Safety info                   | EN 16899 TÜV                   |
| Foundation options            | deep_mounting surface mounting |
| Wood                          |                                |
| Metal                         | 6                              |