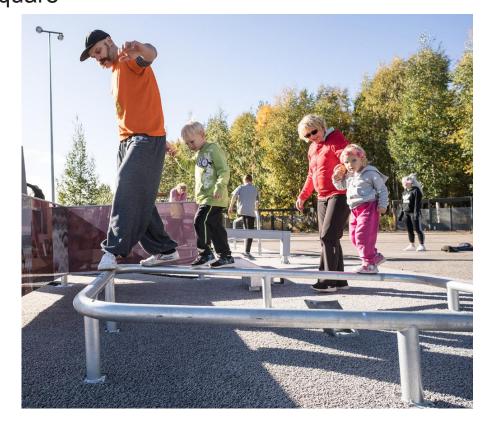

## **8 LAPPSET** 081713M Rail Square

Rail Square is the next level of Rail Line. It offers safe balancing, jumping and precision functions and intuitive loop for balancing drills and games. Other equipment placed next to it or even in the middle of it increase the number of functions and movement combinations. All Dash parkour rails made of galvanized steel pipe.