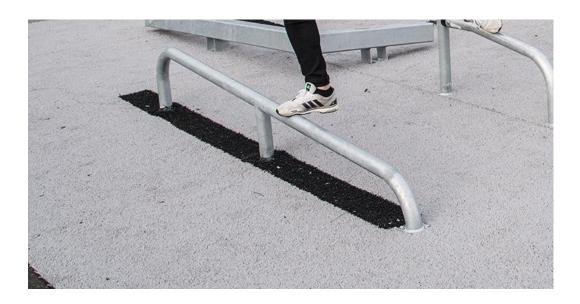

## Rail Line

Rail Line's core functions are balancing (using 1-4 limbs), precision landings and take offs. The inclined shape of the rail makes it intuitive and inviting. The Rail Line is easy to place next to other equipment to create possibilities for movement combinations where precision and balance is needed. All Dash Parkour rails are made of galvanized steel pipe.

| Product length, mm            | 2290                           |
|-------------------------------|--------------------------------|
| Product width, mm             | 90                             |
| Product height, mm            | 375                            |
| Falling space, m <sup>2</sup> | 14.4                           |
| Safety info                   | EN 16899 TÜV                   |
| Foundation options            | deep_mounting surface_mounting |
| Metal                         |                                |