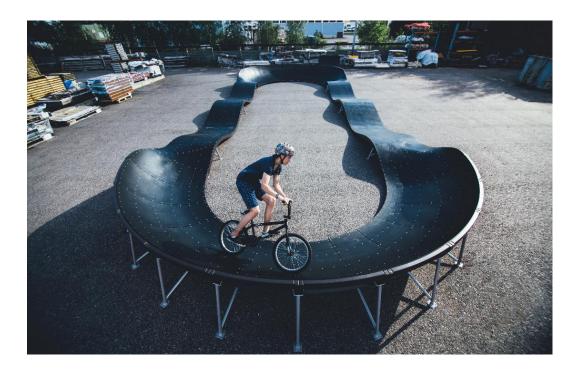

## **8 LAPPSET** 081621 PUMPTRACK S

S size pumptrack is the shortest track and convenient for many areas. Space needed for the track is 6400 mm x 16200 mm. Length of the track is 36 m. All Lappset pumptracks are 1 meter high. Oval shape is used for basic training and driving and is easy to access. Oval shape inspires to take different lines and sections to enable the rider to generate speed and change direction.