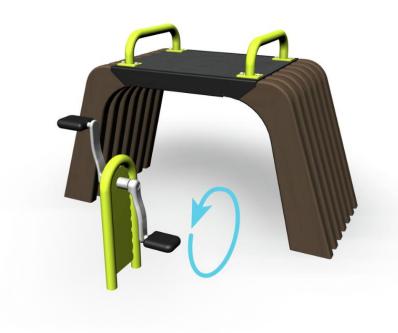

## BENCH WORKOUT WITH PEDALS

Bench with two handles and different pedals installed in front of bench, is developed for seniors. Bench is 610 mm high. When sitting on bench, it is possible to pump pedals and strengthen lower limbs muscles and coordination skills. On the other side of the bench, where there are no pedals, it is possible to exercise sitting to the bench and rising from the bench. Bench can be used also for stretching.