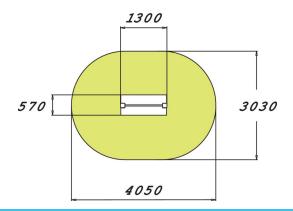

## STEP AND CALF

Fitness equipment intended for seniors, consisting of two wooden uprights holding a straight metal bar and a step. The step is curved on one side and straight on the other. The step height is 350 mm. The total height is 1,485 mm. Walking on a slanted surface increases leg mobility and helps to maintain good balance.

| Product length, mm           | 1300                           |
|------------------------------|--------------------------------|
| Product width, mm            | 570                            |
| Product height, mm           | 1485                           |
| Max. free fall height, mm    | 350                            |
| Safety info                  | EN 16630, EN 1176-1 TÜV        |
| Installation time (for 1), H | 4                              |
| Foundation options           | deep_mounting surface_mounting |