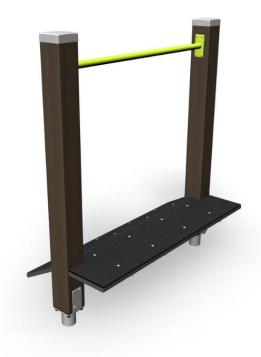

## STEP AND CALF

Fitness equipment intended for seniors, consisting of two wooden uprights holding a straight metal bar and a step. The step is curved on one side and straight on the other. The step height is 350 mm. The total height is 1,485 mm. Walking on a slanted surface increases leg mobility and helps to maintain good balance.