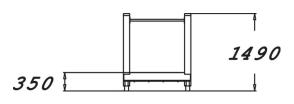

## STEP AND CALF

Fitness equipment intended for seniors, consisting of two wooden uprights holding a straight metal bar and a step. The step is curved on one side and straight on the other. The step height is 350 mm. The total height is 1,485 mm. Walking on a slanted surface increases leg mobility and helps to maintain good balance.

| Product length, mm           | 1300                           |
|------------------------------|--------------------------------|
| Product width, mm            | 570                            |
| Product height, mm           | 1485                           |
| Max. free fall height, mm    | 350                            |
| Safety info                  | EN 16630, EN 1176-1 TÜV        |
| Installation time (for 1), H | 4                              |
| Foundation options           | deep_mounting surface_mounting |