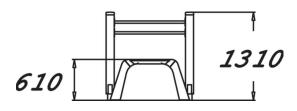

| Product length, mm           | 1300                              |
|------------------------------|-----------------------------------|
| Product width, mm            | 990                               |
| Product height, mm           | 1305                              |
| Impact area, m <sup>2</sup>  | 10.7                              |
| Height required, mm          | 2410                              |
| Max. free fall height, mm    | 610                               |
| Safety info                  | EN 16630, EN 1176-1 TÜV           |
| Installation time (for 1), H | 4                                 |
| Foundation options           | deep_mounting<br>surface_mounting |