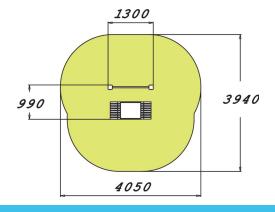

| Product length, mm           | 1300                              |
|------------------------------|-----------------------------------|
| Product width, mm            | 990                               |
| Product height, mm           | 1305                              |
| Impact area, m <sup>2</sup>  | 10.7                              |
| Height required, mm          | 2410                              |
| Max. free fall height, mm    | 610                               |
| Safety info                  | EN 16630, EN 1176-1 TÜV           |
| Installation time (for 1), H | 4                                 |
| Foundation options           | deep_mounting<br>surface_mounting |