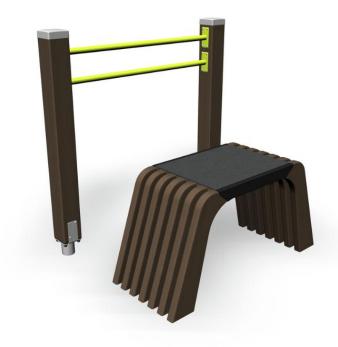

Fitness equipment intended for seniors, consisting of a bench and a support with two bars. The 620 mm high bench is excellent for practising safe sitting down and standing up movements. The equipment is suitable for people of different heights thanks to the supports being at two levels (1,020 mm and 1,180 mm).