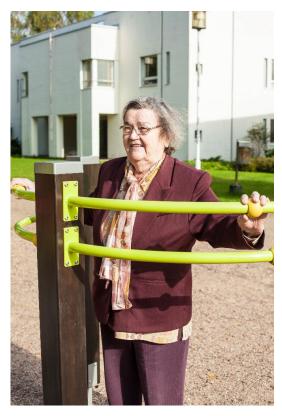

## **SHOULDER ARCHES**

Fitness equipment intended for seniors, consisting of three upright posts and four curved metal bars, each holding a movable ball. The total height is 1,305 mm. The idea is to move the balls along the bar. The curved motion can be used to rotate the shoulders and open the chest. Highly effective stretching device when used from the outside. Provides exercise for the chest, elbows and shoulders.