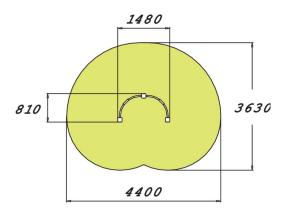

## **SHOULDER ARCHES**

Fitness equipment intended for seniors, consisting of three upright posts and four curved metal bars, each holding a movable ball. The total height is 1,305 mm. The idea is to move the balls along the bar. The curved motion can be used to rotate the shoulders and open the chest. Highly effective stretching device when used from the outside. Provides exercise for the chest, elbows and shoulders.

| Product length, mm           | 1480                           |
|------------------------------|--------------------------------|
| Product width, mm            | 810                            |
| Product height, mm           | 1305                           |
| Safety info                  | EN 16630, EN 1176-1 TÜV        |
| Installation time (for 1), H | 4                              |
| Foundation options           | deep_mounting surface_mounting |