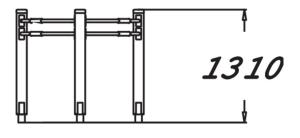

## **SHOULDER ARCHES**

Fitness equipment intended for seniors, consisting of three upright posts and four curved metal bars, each holding a movable ball. The total height is 1,305 mm. The idea is to move the balls along the bar. The curved motion can be used to rotate the shoulders and open the chest. Highly effective stretching device when used from the outside. Provides exercise for the chest, elbows and shoulders.

| Product length, mm           | 1480                           |
|------------------------------|--------------------------------|
| Product width, mm            | 810                            |
| Product height, mm           | 1305                           |
| Safety info                  | EN 16630, EN 1176-1 TÜV        |
| Installation time (for 1), H | 4                              |
| Foundation options           | deep_mounting surface_mounting |