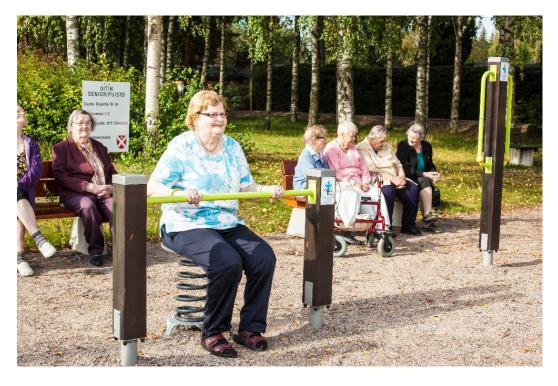

## **HIP SPRING**

Rocking bench placed in front of a bar for holding on to, intended for seniors. The bench height is 450 mm, and the bar is at 750 mm. Balancing on the unstable bench improves body control and balance, with a particular focus on the deep muscles. This is also a fun way of improving one's posture.