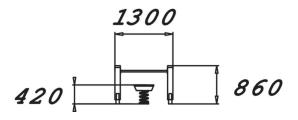

| Product length, mm           | 1300                           |
|------------------------------|--------------------------------|
| Product width, mm            | 610                            |
| Product height, mm           | 860                            |
| Max. free fall height, mm    | 420                            |
| Safety info                  | EN 16630, EN 1176-1 TÜV        |
| Installation time (for 1), H | 4                              |
| Foundation options           | deep_mounting surface_mounting |