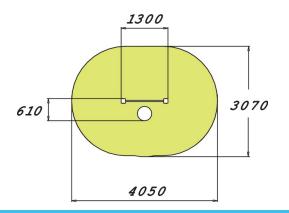

| Product length, mm           | 1300                           |
|------------------------------|--------------------------------|
| Product width, mm            | 610                            |
| Product height, mm           | 860                            |
| Max. free fall height, mm    | 420                            |
| Safety info                  | EN 16630, EN 1176-1 TÜV        |
| Installation time (for 1), H | 4                              |
| Foundation options           | deep_mounting surface_mounting |