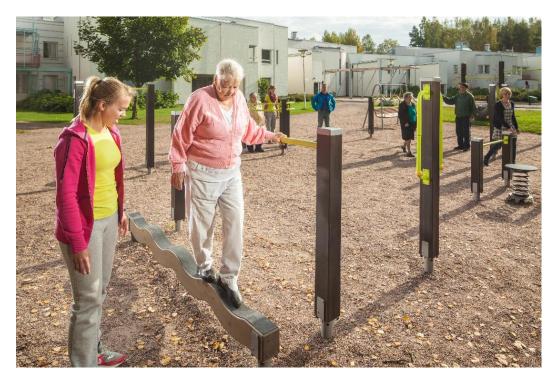

## <del>ال</del>

Curved wooden balancing beam intended for seniors. The beam is 130 mm wide, 275 mm high and 2,360 mm long. Balancing on the undulating beam develops the balance organs and the sense of balance. The importance of taking care of our muscles and balance becomes evident in many small things, from buttoning a shirt to travelling on public transport.