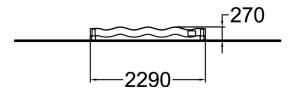

## <del>ال</del>

Curved wooden balancing beam intended for seniors. The beam is 130 mm wide, 275 mm high and 2,360 mm long. Balancing on the undulating beam develops the balance organs and the sense of balance. The importance of taking care of our muscles and balance becomes evident in many small things, from buttoning a shirt to travelling on public transport.

| Product length, mm           | 2290                              |
|------------------------------|-----------------------------------|
| Product width, mm            | 130                               |
| Product height, mm           | 270                               |
| Max. free fall height, mm    | 270                               |
| Safety info                  | EN 16630, EN 1176-1 TÜV           |
| Installation time (for 1), H | 4                                 |
| Foundation options           | deep_mounting<br>surface mounting |