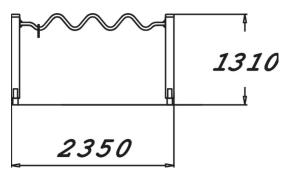

| Product length, mm           | 2350                              |
|------------------------------|-----------------------------------|
| Product width, mm            | 160                               |
| Product height, mm           | 1310                              |
| Safety info                  | EN 16630, EN 1176-1 TÜV           |
| Installation time (for 1), H | 4                                 |
| Foundation options           | deep_mounting<br>surface_mounting |