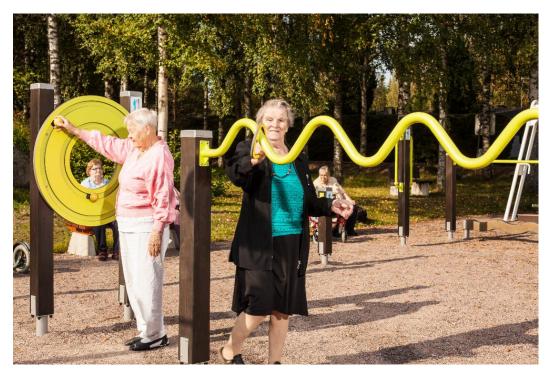

## ۴

Fitness equipment intended for seniors, consisting of two uprights holding a curved metal bar with a laminate ring. The highest point of the bar is 1,290 mm high. The idea is to slide the ring from one end of the bar to the other without touching the bar. This provides exercise for the wrist, elbow and shoulder joints. The wide range of motion helps to develop hand-eye coordination and concentration. These two abilities are needed in everyday life, for example in using a phone or opening food containers.