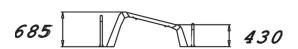

## **BACK'N ABS**

Back'n Abs is an inclined bench (685 mm high at one end and 430 mm at the other), suitable for back and abdominal exercises, in order to improve core strength equally at the front and back of the body. There are separate metal footrests at both ends. Core fitness helps to support the body and provide good posture, forming an important elements of almost everything we do.

|     |   | <del></del> 1870 |      |
|-----|---|------------------|------|
| 560 |   |                  | 3560 |
|     |   | 2000             |      |
|     | - | <del></del> 3970 |      |

| Product length, mm           | 1870                           |  |
|------------------------------|--------------------------------|--|
| Product width, mm            | 560                            |  |
| Product height, mm           | 685                            |  |
| Max. free fall height, mm    | 685                            |  |
| Safety info                  | EN 16630, EN 1176-1 TÜV        |  |
| Installation time (for 1), H | 2                              |  |
| Foundation options           | deep_mounting surface_mounting |  |