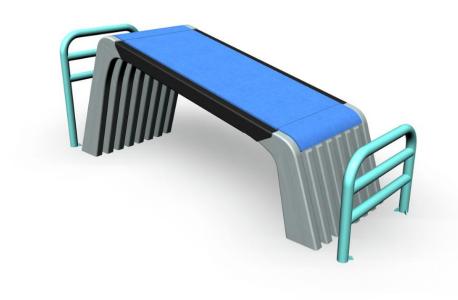

## **BACK'N ABS**

Back'n Abs is an inclined bench (685 mm high at one end and 430 mm at the other), suitable for back and abdominal exercises, in order to improve core strength equally at the front and back of the body. There are separate metal footrests at both ends. Core fitness helps to support the body and provide good posture, forming an important elements of almost everything we do.