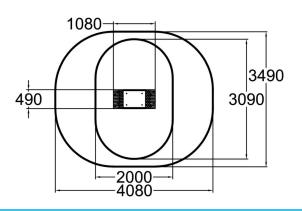

| Product length, mm           | 1080                              |
|------------------------------|-----------------------------------|
| Product width, mm            | 485                               |
| Product height, mm           | 450                               |
| Max. free fall height, mm    | 450                               |
| Safety info                  | EN 16630, EN 1176-1 TÜV           |
| Installation time (for 1), H | 1                                 |
| Foundation options           | deep_mounting<br>surface_mounting |
|                              |                                   |