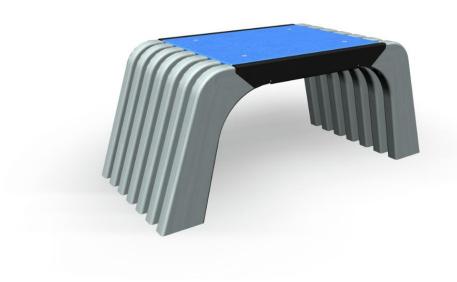

## вох м

450 mm high box for medium-height jumps. The box can be used for either high-speed jumps or slower stepping. Jumping raises the heart rate and strengthens the leg muscles and bones. Keep the weight on the heels, with the lower leg as vertical as possible and pushing the knees outward at all times. The box can also be used for raised push-ups and dips.