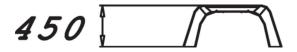

## вох м

450 mm high box for medium-height jumps. The box can be used for either high-speed jumps or slower stepping. Jumping raises the heart rate and strengthens the leg muscles and bones. Keep the weight on the heels, with the lower leg as vertical as possible and pushing the knees outward at all times. The box can also be used for raised push-ups and dips.

| Product length, mm           | 1080                              |
|------------------------------|-----------------------------------|
| Product width, mm            | 485                               |
| Product height, mm           | 450                               |
| Max. free fall height, mm    | 450                               |
| Safety info                  | EN 16630, EN 1176-1 TÜV           |
| Installation time (for 1), H | 1                                 |
| Foundation options           | deep_mounting<br>surface_mounting |
|                              |                                   |