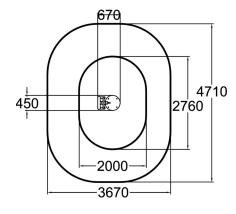

| Number of users           | 1                |
|---------------------------|------------------|
| Product length, mm        | 830              |
| Product width, mm         | 500              |
| Product height, mm        | 1510             |
| Height required, mm       | 2090             |
| Max. free fall height, mm | 590              |
| Safety info               | EN 16630 TÜV     |
| Foundation options        | surface_mounting |