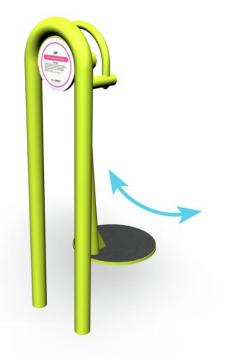

This equipment provides gentle training for the core and leg muscles and our sense of balance. It consists of a swinging round base and a curved bar for holding on to. The total height is 1,460 mm, and the base is at 276 mm. Swinging provides a good alternative to the pumping motion that is common to most gym equipment. Hip can be installed on loose fill material also.