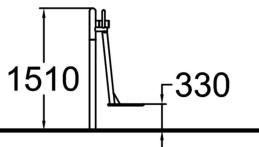

| Number of users           | 1                |
|---------------------------|------------------|
| Product length, mm        | 830              |
| Product width, mm         | 500              |
| Product height, mm        | 1510             |
| Height required, mm       | 2090             |
| Max. free fall height, mm | 590              |
| Safety info               | EN 16630 TÜV     |
| Foundation options        | surface_mounting |