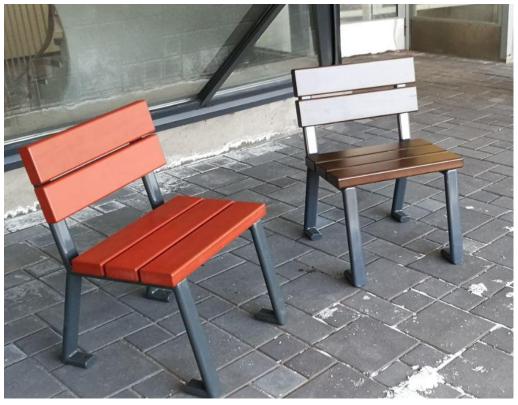

## 060361M HOUSE CHAIR

Stable and straight chair for hard use in parks, yards and streets. House is a one seat free standing chair with folded frame paws against ground keeping the bench steady also on grass and sand. For deep mounting on soft soil please use anchor set no 708106 and on hard ground fix with standard concrete screws. Frame material is painted steel, standard colour grey RAL7024, Seat and back rest is painted pine wood, standard colour grey.