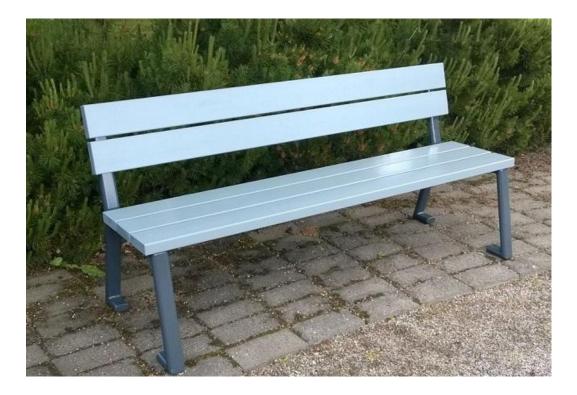

## HOUSE BENCH WITH BACK REST

Stable and straight bench for hard use in parks, yards and streets. House is a three seated free standing bench with folded frame paws against ground keeping the bench steady also on grass and sand. As an option hand rests 908720-205 can be installed at the ends of the bench but also in the middle. For deep mounting on soft soil please use anchor set no 708106 and on hard ground fix with standard concrete screws. Frame material is painted steel, standard colour grey RAL7024, Seat and back rest is painted pine wood, standard colour grey.