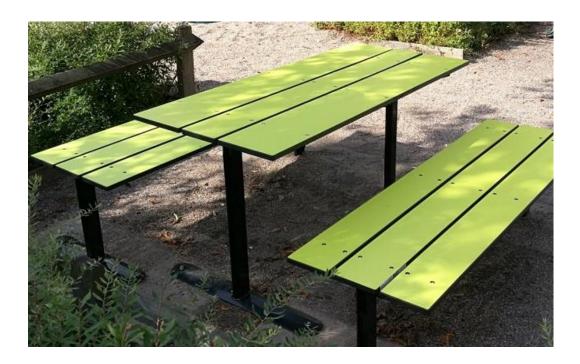

## PARK FINNO LAMINATE TABLE

Lappset PARK benches and tables are very popular because of their plain design, good sitting comfort and high quality materials. In Park Finno Laminate table the table top material is the same High Pressure Laminate (HPL) as we use in our Playground equipment. HPL is very durable material in all weather conditions and it can also take hard hits without visible damages. You can choose the table top colour to match Lappset Finno playground equipment schemes; Lime Green, Apple Red, Tuttifrutti, Liquorice Grey and Candy Fuchsia. The table is free standing and can be fixed to hard surface through feet holes or deep installed with ground anchor set 708106 with or without concrete.