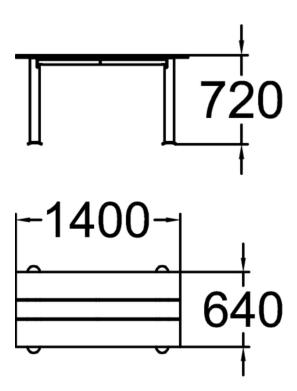

| Product length, mm | 1400 |
|--------------------|------|
| Product width, mm  | 685  |
| Product height, mm | 750  |