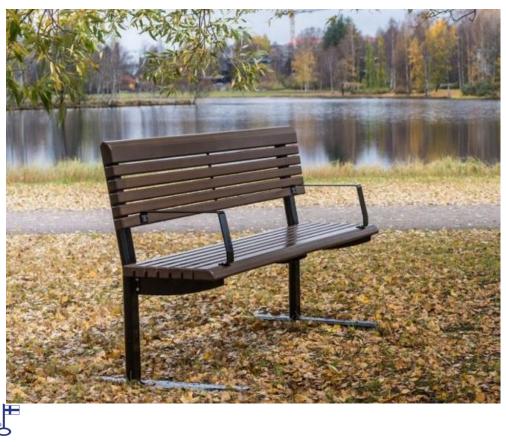

## 060130M

## PARK PLACE SENIOR BENCH

Park Place benches have become very polular as they are comfortable and durable furniture made for hard use. Park Place Senior model has two hand rests as a standard equipment and sitting position is more straight than in basic model assisting elderly people to sit down and get up easier. Also seat height is higher (51 cm). Park Place is a free standing bench which you can bolt fixed to hard ground or anchor to soft soil with anchoring set nr 708106.