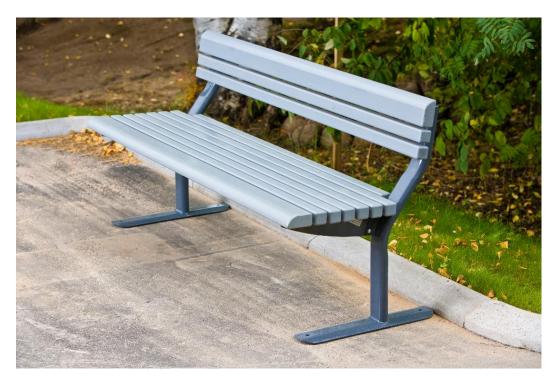

## <del>ا</del>

Park Place family is a best seller for a reason. They are durable furniture with good sitting comfort and designed to withstand harsh nordic conditions. The wooden parts are high density nordic pine with five standars colors. Inclusive Park benches are free standing but can also be bolted to the ground or deep mounted with optional anchoring set nr 708106 without concrete. As an option you can add steel handrests (nr 908720-205\*) to the bench ends or in any other location in the bench by free choice. (\*grey)

| Number of users              | 0                                 |
|------------------------------|-----------------------------------|
| Product length, mm           | 1600                              |
| Product width, mm            | 627                               |
| Product height, mm           | 765                               |
| Installation time (for 1), H | 0                                 |
| Foundation options           | free_standing<br>ground_anchoring |
| Wood                         | 66666                             |
| Metal                        | <b>666</b>                        |