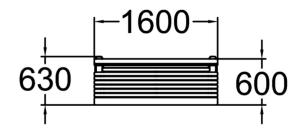

| Number of users              | 0                                 |
|------------------------------|-----------------------------------|
| Product length, mm           | 1600                              |
| Product width, mm            | 627                               |
| Product height, mm           | 765                               |
| Installation time (for 1), H | 0                                 |
| Foundation options           | free_standing<br>ground_anchoring |
| Wood                         | 66666                             |
| Metal                        | <b>666</b>                        |