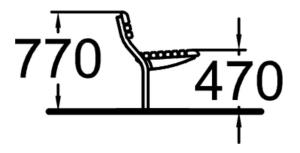

| Number of users              | 0                                 |
|------------------------------|-----------------------------------|
| Product length, mm           | 1600                              |
| Product width, mm            | 627                               |
| Product height, mm           | 765                               |
| Installation time (for 1), H | 0                                 |
| Foundation options           | free_standing<br>ground_anchoring |
| Wood                         | 66666                             |
| Metal                        | <b>666</b>                        |