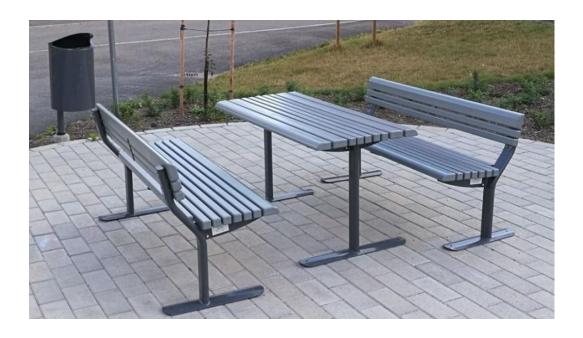

## PARK PLACE TABLE

Park Place family is a best seller for a reason. They are durable furniture with good user comfort and designed to withstand harsh nordic conditions. The wooden parts are high density nordic pine with five standard colors. Park Place table is free standing but can also be bolted to the ground or deep mounted with optional anchoring set nr 708106 without concrete.

| Product length, mm | 1400                              |
|--------------------|-----------------------------------|
| Product width, mm  | 740                               |
| Product height, mm | 745                               |
| Foundation options | free_standing<br>ground_anchoring |
| Wood               | 66666                             |
| Metal              | 666                               |