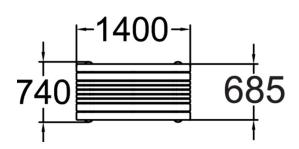

| Product length, mm | 1400                              |
|--------------------|-----------------------------------|
| Product width, mm  | 740                               |
| Product height, mm | 745                               |
| Foundation options | free_standing<br>ground_anchoring |
| Wood               | 66666                             |
| Metal              | 666                               |