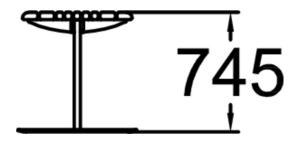

| Product length, mm | 1400                              |
|--------------------|-----------------------------------|
| Product width, mm  | 740                               |
| Product height, mm | 745                               |
| Foundation options | free_standing<br>ground_anchoring |
| Wood               | 66666                             |
| Metal              | 666                               |