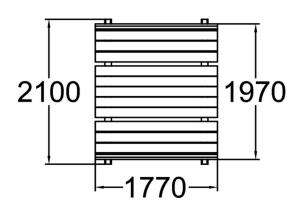

| Number of users              | 0                                 |
|------------------------------|-----------------------------------|
| Product length, mm           | 2100                              |
| Product width, mm            | 1770                              |
| Product height, mm           | 780                               |
| Installation time (for 1), H | 3                                 |
| Foundation options           | free_standing<br>ground_anchoring |
| Wood                         | 66666                             |