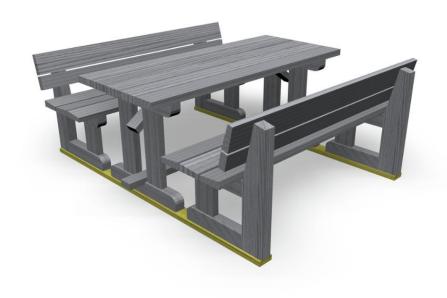

## PARK WEEKEND PICNIC TABLE GROUP

With classic design and sturdy construction the Park Weekend table & sofa group has become one of the best sellers in it's category. Material is thick northern pine wood painted with Lappset standard colors. The Table group is free standing but it can be anchored fixed to the ground wit accessory set nr 708106. The long connective wood slats against ground are delivered unpainted.