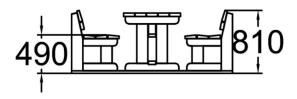

| Number of users              | 0                                 |
|------------------------------|-----------------------------------|
| Product length, mm           | 2100                              |
| Product width, mm            | 1770                              |
| Product height, mm           | 780                               |
| Installation time (for 1), H | 3                                 |
| Foundation options           | free_standing<br>ground_anchoring |
| Wood                         | 66666                             |