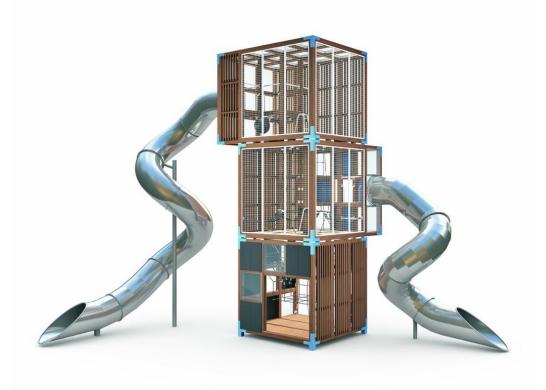

## HALO CUBIC (ASTM)

The US239031M product complies with the ASTM Standard. Height is a fundamental element of exciting play. Rising to nearly 26 feet, this tower consists of three elements (a cube and two cuboids on top of each other) and offers users chances for truly testing their limits. How high do you dare to climb? Are you brave enough to walk on the transparent floor? Will you climb down or speed down one of the two tube slides?