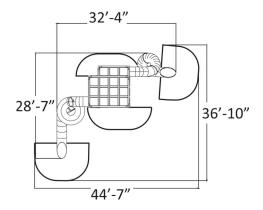

| Number of users              | 42            |
|------------------------------|---------------|
| Product length, mm           | 8700          |
| Product width, mm            | 9850          |
| Product height, mm           | 8090          |
| Height required, mm          | 8090          |
| Max. free fall height, mm    | 1090          |
| Safety info                  | ASTM F1487-17 |
| Installation time (for 1), H | 68            |
| Wood                         | 6             |