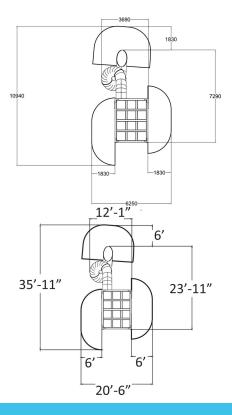

| Number of users              | 29            |
|------------------------------|---------------|
| Product length, mm           | 3690          |
| Product width, mm            | 7290          |
| Product height, mm           | 5460          |
| Max. free fall height, mm    | 1100          |
| Safety info                  | ASTM F1487-17 |
| Installation time (for 1), H | 48            |
| Wood                         | •             |