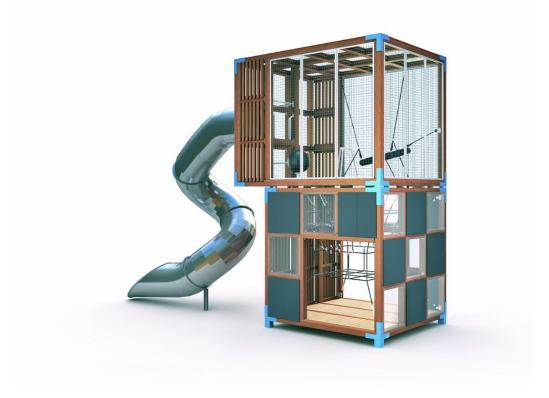

## HALO CUBIC (ASTM)

The US239021M product complies with the ASTM Standard. The unit consists of a cube and a cuboid, and it offers challenging but rewarding climbing experiences. Up high, users have a great view of their surroundings. The bird's nest swing and balancing ball provide great places for observing. The long tube slide offers a fun, yet safe way of coming down.