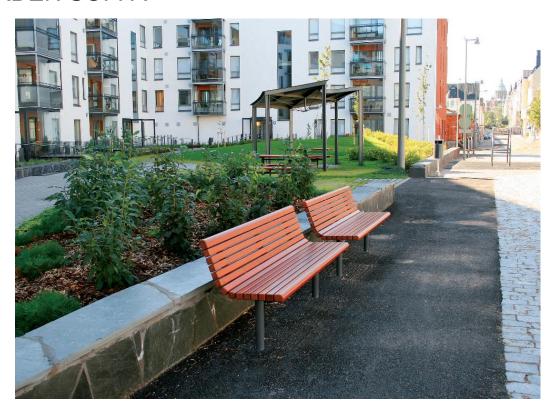

## YARDEN SOFFA

Yarden is a timeless and functional park bench without armrests. The bench seat and back support is made of pine and the frame steel. The bench is also available as free standing (NFJ2012). Yarden park range is available either as free-standing versions or as versions designed for poured foundations. The range also includes a bench without back support, a table and a chair.