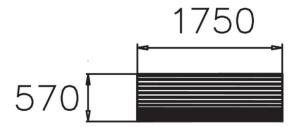

| Product length, mm | 1750          |
|--------------------|---------------|
| Product width, mm  | 570           |
| Product height, mm | 810           |
| Foundation options | deep_mounting |
| Wood               | 666666        |
| Metal              | 4444          |