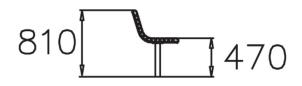

| Product length, mm | 1750          |
|--------------------|---------------|
| Product width, mm  | 570           |
| Product height, mm | 810           |
| Foundation options | deep_mounting |
| Wood               | 666666        |
| Metal              | 4444          |