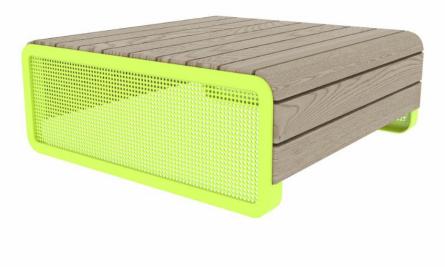

## CHILLOUT PALLET, DEEP MOUNTING WITH FOUNDATION PLATES

New Chillout furniture makes it easy to create relaxed and fun places to spend time and hang out in public parks, school yards, market places - or actually anywhere. Chillout product line consists of three different products - a pallet, a sofa and a stand, which can be placed in various combinations either alone or next to each other. Metal parts are made of ED-lacquered and powder-coated steel. Wooden parts are Linax-treated pine wood, making them dimensionally very stable.