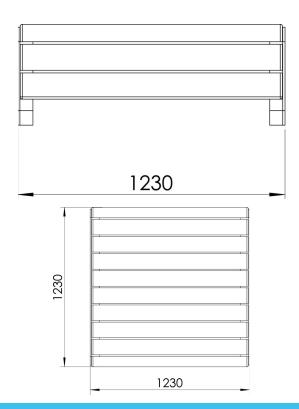

| Product length, mm | 1230             |  |
|--------------------|------------------|--|
| Product width, mm  | 1230             |  |
| Product height, mm | 465              |  |
| Foundation options | ground_anchoring |  |
| Wood               | 6                |  |
| Metal              | 66666            |  |