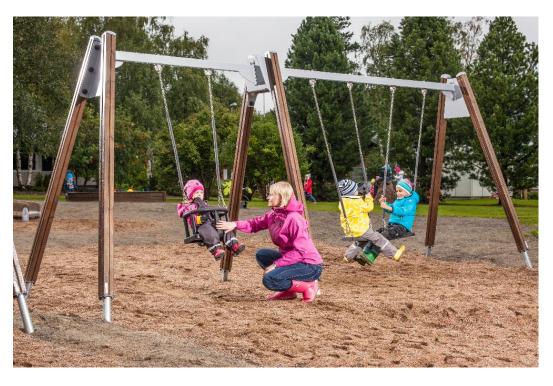

## **Swing Frame low**

Swing frame for three swings, matching the Finno family of products. The frame height is 230 cm and the chain is 160 cm long. Swinging stimulates the vestibular system located in the inner ear, which in turn develops motor coordination and balance. The swinging motion also soothes the mind.