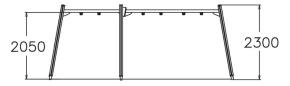

## **Swing Frame low**

Swing frame for three swings, matching the Finno family of products. The frame height is 230 cm and the chain is 160 cm long. Swinging stimulates the vestibular system located in the inner ear, which in turn develops motor coordination and balance. The swinging motion also soothes the mind.

| User age                      | 1+                                |
|-------------------------------|-----------------------------------|
| Number of users               | 3                                 |
| Product length, mm            | 5660                              |
| Product width, mm             | 1530                              |
| Product height, mm            | 2300                              |
| Impact area, m <sup>2</sup>   | 37.4                              |
| Falling space, m <sup>2</sup> | 37.4                              |
| Height required, mm           | 2700                              |
| Max. free fall height, mm     | 1200                              |
| Safety info                   | EN 1176-1, 2 TÜV                  |
| Installation time (for 1), H  | 9                                 |
| Foundation options            | deep_mounting<br>surface mounting |