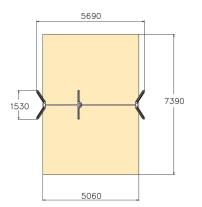

| User age                      | 1+                                |
|-------------------------------|-----------------------------------|
| Number of users               | 3                                 |
| Product length, mm            | 5660                              |
| Product width, mm             | 1530                              |
| Product height, mm            | 2300                              |
| Impact area, m <sup>2</sup>   | 37.4                              |
| Falling space, m <sup>2</sup> | 37.4                              |
| Height required, mm           | 2700                              |
| Max. free fall height, mm     | 1200                              |
| Safety info                   | EN 1176-1, 2 TÜV                  |
| Installation time (for 1), H  | 9                                 |
| Foundation options            | deep_mounting<br>surface mounting |