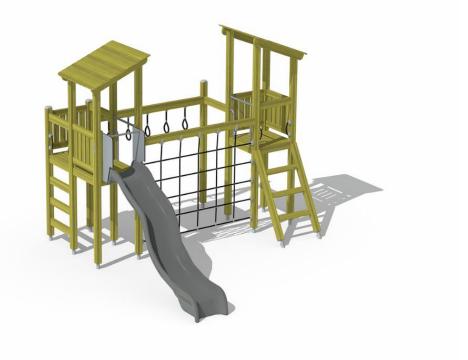

## **Activity Tower**

Roofs 2

Slides

Multifunctional play tower with a slide and a climbing towers. There are two (1,470 mm) towers with roofs which can be accessed by ladders, and slide down using the plastic slide. There are also rings and a climbing net. Climbing develops children's sense of balance and strength.