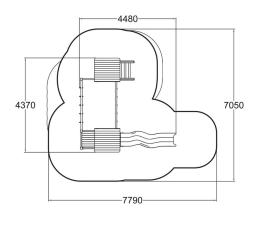

| User age                      | 3+               |
|-------------------------------|------------------|
| Number of users               | 9                |
| Product length, mm            | 4480             |
| Product width, mm             | 4370             |
| Product height, mm            | 3370             |
| Impact area, m <sup>2</sup>   | 38               |
| Falling space, m <sup>2</sup> | 40.6             |
| Height required, mm           | 3370             |
| Max. free fall height, mm     | 1990             |
| Safety info                   | EN 1176-1, 3 TÜV |
| Installation time (for 1), H  | 13               |
| Foundation options            | deep_mounting    |