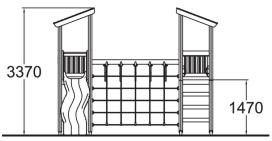

| User age                      | 3+               |
|-------------------------------|------------------|
| Number of users               | 9                |
| Product length, mm            | 4480             |
| Product width, mm             | 4370             |
| Product height, mm            | 3370             |
| Impact area, m <sup>2</sup>   | 38               |
| Falling space, m <sup>2</sup> | 40.6             |
| Height required, mm           | 3370             |
| Max. free fall height, mm     | 1990             |
| Safety info                   | EN 1176-1, 3 TÜV |
| Installation time (for 1), H  | 13               |
| Foundation options            | deep_mounting    |