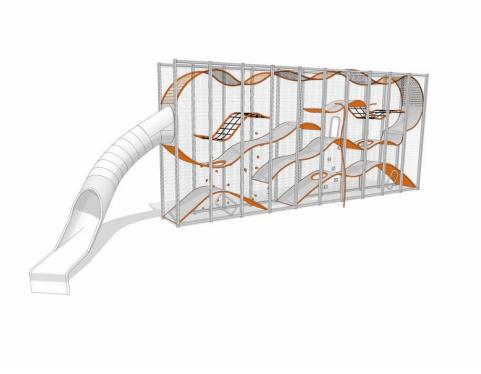

## WALL-HOLLA 10 WITH EXTERNAL SLIDE

Wall-Holla is a perfect solution where the space is limited but high capacity needed. It grows vertically and offers 5-6 times more play space than a playground of the same surface area, naturally making the safety area required smaller. The Dutch Design Award nominated play structure is also a great centerpiece. The high, see-through structure provides an exciting experience for play.

| User age                     | 5+                                |
|------------------------------|-----------------------------------|
| Number of users              | 30                                |
| Product length, mm           | 15923                             |
| Product width, mm            | 3840                              |
| Product height, mm           | 4902                              |
| Impact area, m <sup>2</sup>  | 82.4                              |
| Max. free fall height, mm    | 2470                              |
| Installation time (for 1), H | 96                                |
| Foundation options           | deep_mounting<br>surface_mounting |