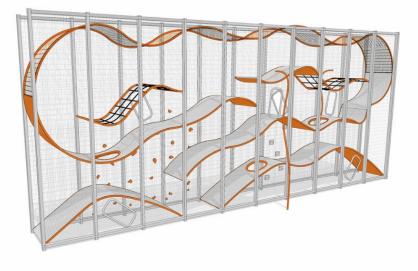

Wall-Holla is a perfect solution where the space is limited but high capacity needed. It grows vertically and offers 5-6 times more play space than a playground of the same surface area, naturally making the safety area required smaller. The Dutch Design Award nominated play structure is also a great centerpiece. The high, see-through structure provides an exciting experience for play.

| User age                     | 5+                                |
|------------------------------|-----------------------------------|
| Number of users              | 30                                |
| Product length, mm           | 11500                             |
| Product width, mm            | 1250                              |
| Product height, mm           | 4902                              |
| Impact area, m <sup>2</sup>  | 72                                |
| Max. free fall height, mm    | 2470                              |
| Installation time (for 1), H | 96                                |
| Foundation options           | deep_mounting<br>surface_mounting |