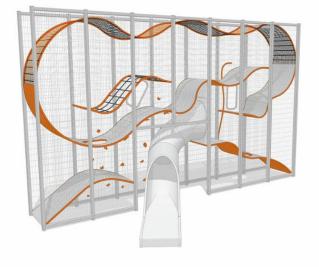

## WALL-HOLLA 7 WITH INTERNAL SLIDE

Wall-Holla is a perfect solution where the space is limited but high capacity needed. It grows vertically and offers 5-6 times more play space than a playground of the same surface area, naturally making the safety area required smaller.

| User age                     | 5+                                |
|------------------------------|-----------------------------------|
| Number of users              | 21                                |
| Product length, mm           | 8050                              |
| Product width, mm            | 3701                              |
| Product height, mm           | 4902                              |
| Impact area, m <sup>2</sup>  | 60.1                              |
| Max. free fall height, mm    | 2470                              |
| Installation time (for 1), H | 72                                |
| Foundation options           | deep_mounting<br>surface_mounting |