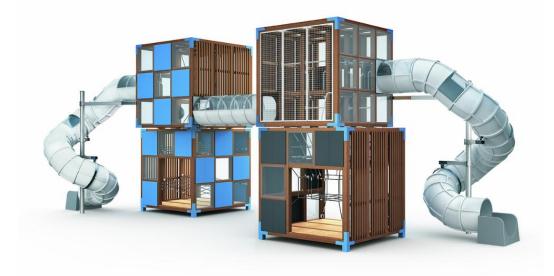

Cubic can be expanded not only upwards but also horizontally. This four-cube unit forms two separate towers that are connected by an intriguing tunnel. The topmost cubes can be exited by way of a thrilling tube slide or ropes. Tube slides are available also in stainless steel.