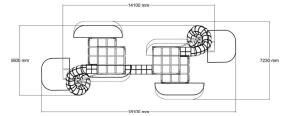

| User age                      | 6+               |
|-------------------------------|------------------|
| Number of users               | 50               |
| Product length, mm            | 14100            |
| Product width, mm             | 6500             |
| Product height, mm            | 5370             |
| Impact area, m <sup>2</sup>   | 33.3             |
| Falling space, m <sup>2</sup> | 40.4             |
| Height required, mm           | 5370             |
| Max. free fall height, mm     | 1170             |
| Safety info                   | EN 1176-1, 3 TÜV |
| Installation time (for 1), H  | 80               |
| Foundation options            | surface_mounting |
| Wood                          | 6                |
|                               |                  |