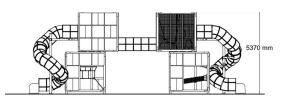

| User age                      | 6+               |
|-------------------------------|------------------|
| Number of users               | 50               |
| Product length, mm            | 14100            |
| Product width, mm             | 6500             |
| Product height, mm            | 5370             |
| Impact area, m <sup>2</sup>   | 33.3             |
| Falling space, m <sup>2</sup> | 40.4             |
| Height required, mm           | 5370             |
| Max. free fall height, mm     | 1170             |
| Safety info                   | EN 1176-1, 3 TÜV |
| Installation time (for 1), H  | 80               |
| Foundation options            | surface_mounting |
| Wood                          | 6                |
|                               |                  |