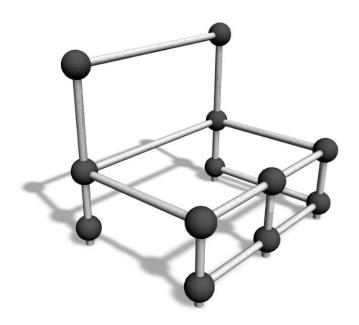

## **VAULT CAGE S**

The Vault Cage can be used for practising vault series, underbars and jumps. The bars placed at different heights provide a challenge. The total height is 1500 mm. The Cloxx Parkour products conform to the European Standard for Playground equipment EN 1176, so they are suitable for schoolyards and playgrounds.