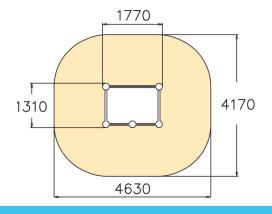

| User age                      | 6                              |
|-------------------------------|--------------------------------|
| Number of users               | 5                              |
| Product length, mm            | 1770                           |
| Product width, mm             | 1310                           |
| Product height, mm            | 1500                           |
| Impact area, m <sup>2</sup>   | 17.2                           |
| Falling space, m <sup>2</sup> | 17.2                           |
| Height required, mm           | 2450                           |
| Max. free fall height, mm     | 1430                           |
| Safety info                   | EN 1176-1 TÜV                  |
| Installation time (for 1), H  | 7                              |
| Foundation options            | deep_mounting surface_mounting |