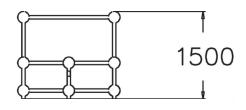

## **VAULT CAGE S**

The Vault Cage can be used for practising vault series, underbars and jumps. The bars placed at different heights provide a challenge. The total height is 1500 mm. The Cloxx Parkour products conform to the European Standard for Playground equipment EN 1176, so they are suitable for schoolyards and playgrounds.

| User age                      | 6                              |
|-------------------------------|--------------------------------|
| Number of users               | 5                              |
| Product length, mm            | 1770                           |
| Product width, mm             | 1310                           |
| Product height, mm            | 1500                           |
| Impact area, m <sup>2</sup>   | 17.2                           |
| Falling space, m <sup>2</sup> | 17.2                           |
| Height required, mm           | 2450                           |
| Max. free fall height, mm     | 1430                           |
| Safety info                   | EN 1176-1 TÜV                  |
| Installation time (for 1), H  | 7                              |
| Foundation options            | deep_mounting surface_mounting |