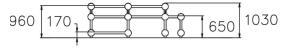

| User age                      | 10+                               |
|-------------------------------|-----------------------------------|
| Number of users               | 13                                |
| Product length, mm            | 6850                              |
| Product width, mm             | 2890                              |
| Product height, mm            | 1030                              |
| Impact area, m <sup>2</sup>   | 45.2                              |
| Falling space, m <sup>2</sup> | 45.2                              |
| Height required, mm           | 2830                              |
| Max. free fall height, mm     | 960                               |
| Safety info                   | EN 1176-1 TÜV                     |
| Installation time (for 1), H  | 17                                |
| Foundation options            | deep_mounting<br>surface mounting |