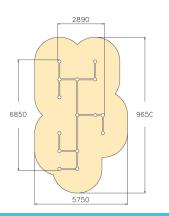

| User age                      | 10+                               |
|-------------------------------|-----------------------------------|
| Number of users               | 13                                |
| Product length, mm            | 6850                              |
| Product width, mm             | 2890                              |
| Product height, mm            | 1030                              |
| Impact area, m <sup>2</sup>   | 45.2                              |
| Falling space, m <sup>2</sup> | 45.2                              |
| Height required, mm           | 2830                              |
| Max. free fall height, mm     | 960                               |
| Safety info                   | EN 1176-1 TÜV                     |
| Installation time (for 1), H  | 17                                |
| Foundation options            | deep_mounting<br>surface mounting |