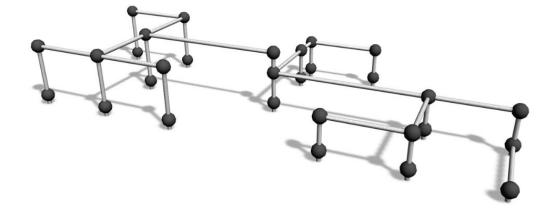

Multifunctional angled balance frame for balancing, cat crawling and precision jumping. Perfect for practising vault series and underbars. The Cloxx Parkour products conform to the European Standard for Playground equipment EN 1176, so they are suitable for schoolyards and playgrounds.