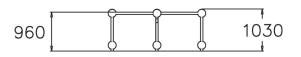

| User age                     | 10                             |
|------------------------------|--------------------------------|
| Number of users              | 5                              |
| Product length, mm           | 2410                           |
| Product width, mm            | 2410                           |
| Product height, mm           | 1030                           |
| Impact area, m <sup>2</sup>  | 21.9                           |
| Height required, mm          | 2830                           |
| Max. free fall height, mm    | 960                            |
| Safety info                  | EN 1176-1 TÜV                  |
| Installation time (for 1), H | 7                              |
| Foundation options           | deep_mounting surface_mounting |