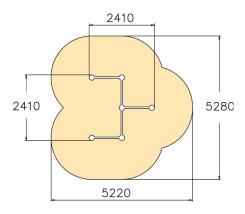

| User age                     | 10                             |
|------------------------------|--------------------------------|
| Number of users              | 5                              |
| Product length, mm           | 2410                           |
| Product width, mm            | 2410                           |
| Product height, mm           | 1030                           |
| Impact area, m <sup>2</sup>  | 21.9                           |
| Height required, mm          | 2830                           |
| Max. free fall height, mm    | 960                            |
| Safety info                  | EN 1176-1 TÜV                  |
| Installation time (for 1), H | 7                              |
| Foundation options           | deep_mounting surface_mounting |