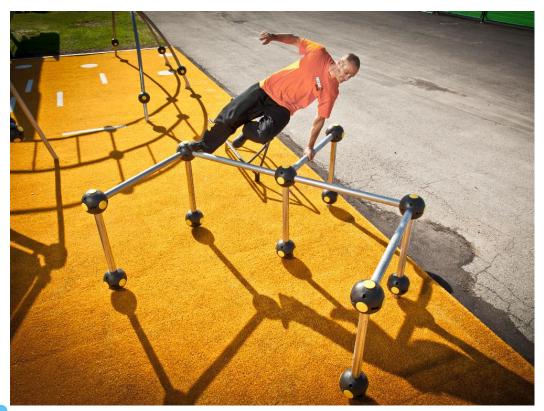

## **VAULT RAILS M**

Multifunctional angled balance frame for balancing, cat crawling and precision jumping. The bars are 960 mm high. Perfect for practising vault series and underbars. A Vault Rail is an essential element for every parkour park! The Cloxx Parkour products conform to the European Standard for Playground equipment EN 1176, so they are suitable for schoolyards and playgrounds.